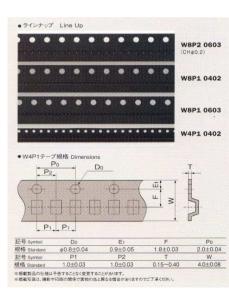

#### (3)-4. Semiconductor embossed carrier tape related.

| Embossed carrier tape              | Packaging material for mounting of surface- mount electronic components such as condenser diode, transistor, semiconductor and LED by using automatic mounting machine. |
|------------------------------------|-------------------------------------------------------------------------------------------------------------------------------------------------------------------------|
| Ultra micro and thin embossed tape | Embossed carrier tape for small ( 0.2 mm x 0.1 mm)and thin products (less 0.1 mm thin ).                                                                                |
| Service business                   | Taping service business for prototype or small lot products of electronic components by embossed carrier tape including vacuum packaging.                               |
| Pealing tester                     | Testing equipment for setting peel strength of sealed cover tape on emboss carrier tape properly.                                                                       |
| Auto reel changer                  | Continuous operating machine which changes embossed carrier tape reel automatically, raise machine utilization and contribute for laborsaving.                          |

**Embossed carrier tape** 

Ultra micro and thin embossed tape

**Taping service** 

**Pealing tester** 

Auto reel changer

Wet equipment for manufacturing of crystalline silicon solar cells

Butch type texturing machine
Butch type and inline type isolation equipment and PSG etching equipment
Plating type wiring equipment