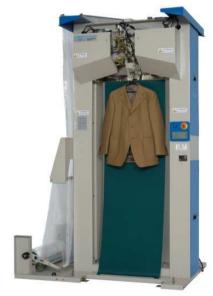

**Wool finishers** 

pressing equipment for jacket and pants

**Bagging machines** 

The machine to bag automatically the finished item we have two type of machine, one is to bag items with dress hanger another is to bag by folding.

Finisher for jacket

Finisher for pants

Bagging machine (Dress hanger type)