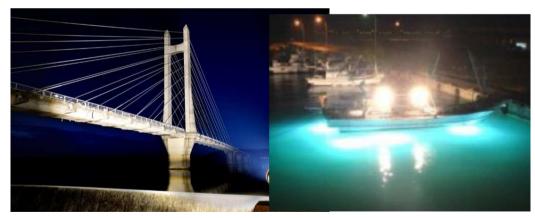

#### (6)-1. Lamp & Lighting equipment

High brightness single flat LED lighting

Flood light: Sporting facilities, etc.

High ceiling light: Gymnasium, factory, warehouse, big shopping facilities, etc. Special lighting: Fishing light, under water as well as ship board, agriculture light

Field emission lamp

Ultraviolet source: Generating ozone and sterilize by deep ultraviolet, UV-C.

ND emitter

Electron source for FEL, which is applicable for soft x- ray tube and electron beam.

**High ceiling light** 

Flood light

Fishing light

Ultra violet source