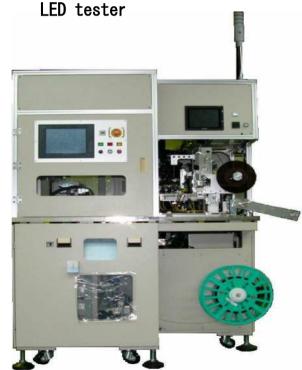

#### (6)-2. Lamp & Lighting LED & Electronics related.

| LED classifier        | Classifying bulk of LED after dicing process into maximum 256 groups by optical inspection and electrical characteristic test.                                                                                                                                                 |
|-----------------------|--------------------------------------------------------------------------------------------------------------------------------------------------------------------------------------------------------------------------------------------------------------------------------|
| Taping machine        | Inserting, sealing with heat and packaging classified bulk LED and electronics parts with inspecting energization, line up in one direction.                                                                                                                                   |
| Sheet taping machine  | Peeling off semiconductor or LED wafer from sheet after dicing process and inserting, sealing with heat and packaging classified bulk LED and electronics parts with inspecting energization, line up in one direction.                                                        |
| LED measuring machine | Mounted on LED classifier or inspecting taping machine and doing optical inspection and electrical characteristic test of LED and transmit the result to classifier or inspecting taping machine                                                                               |
| LED alliance          | We organize a LED alliance aiming to LED new market such as India and Vietnam with major LED manufacturing equipment and element makers such as Canon machinery, Musashi engineering TOWA, Toyota Gosei, Panasonic, Shin-Etsu Chemical, and Kanematsu and support new markets. |

**LED Classifier** 

**Taping machine** 

**Sheet taping machine** 

LED Measuring machine

**LED Alliance** 