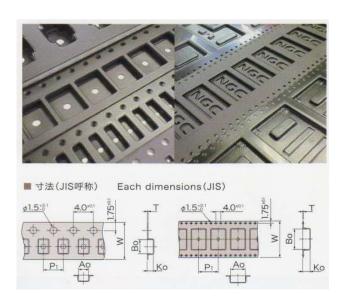

#### (3)-4. Semiconductor embossed carrier tape related.

| Embossed carrier tape              | Packaging material for mounting of surface- mount electronic components such as condenser diode, transistor, semiconductor and LED by using automatic mounting machine. |
|------------------------------------|-------------------------------------------------------------------------------------------------------------------------------------------------------------------------|
| Ultra micro and thin embossed tape | Embossed carrier tape for small ( 0.2 mm x 0.1 mm)and thin products (less 0.1 mm thin ).                                                                                |
| Service business                   | Taping service business for prototype or small lot products of electronic components by embossed carrier tape including vacuum packaging.                               |
| Pealing tester                     | Testing equipment for setting peel strength of sealed cover tape on emboss carrier tape properly.                                                                       |
| Auto reel changer                  | Continuous operating machine which changes embossed carrier tape reel automatically, raise machine utilization and contribute for laborsaving.                          |

**Embossed carrier tape** 

Ultra micro and thin embossed tape

**Taping service** 

**Pealing tester** 

Auto reel changer

Wet equipment for manufacturing of crystalline silicon solar cells

Butch type texturing machine
Butch type and inline type isolation equipment and PSG etching equipment
Plating type wiring equipment