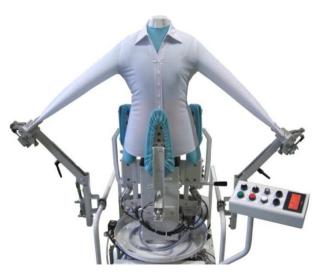

#### (5) Cleaning related business

| <b>Dress shirt</b> | pressing |
|--------------------|----------|
| machines           |          |

Pressing machine by using heated panel and hot air. Standard type of product functions are diversified into 3 unit such as for pressing collar & cuff, tuck & sleeve and body, but operating speed are rapid. We have another type of product which can press tuck & sleeve and body by one unit so called Body sleeve type.

**Wool finishers** 

pressing equipment for jacket and pants

**Bagging machines** 

The machine to bag automatically the finished item we have two type of machine, one is to bag items with dress hanger another is to bag by folding.

**Apparel equipment** 

We have various type of machines which are used in the production line of making apparel such as sponging machine, fusing machine and pressing machine

Body-sleeve pressing machine for dress shirts