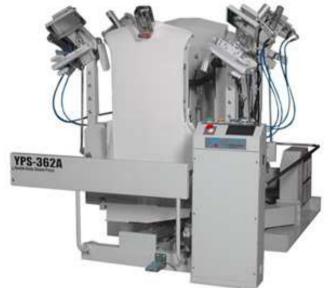

#### (5) Cleaning related business

| <b>Dress shirt</b> | pressing |
|--------------------|----------|
| machines           |          |

Pressing machine by using heated panel and hot air. Standard type of product functions are diversified into 3 unit such as for pressing collar & cuff, tuck & sleeve and body, but operating speed are rapid. We have another type of product which can press tuck & sleeve and body by one unit so called Body sleeve type.

**Wool finishers** 

pressing equipment for jacket and pants

**Bagging machines** 

The machine to bag automatically the finished item we have two type of machine, one is to bag items with dress hanger another is to bag by folding.

**Apparel equipment** 

We have various type of machines which are used in the production line of making apparel such as sponging machine, fusing machine and pressing machine

Body-sleeve pressing machine for dress shirts