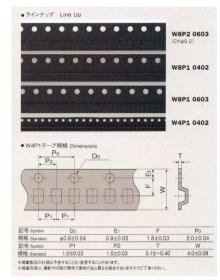

#### (3)-4. Semiconductor embossed carrier tape related.

| Embossed carrier tape              | Packaging material for mounting of surface- mount electronic components such as condenser diode, transistor, semiconductor and LED by using automatic mounting machine. |
|------------------------------------|-------------------------------------------------------------------------------------------------------------------------------------------------------------------------|
| Ultra micro and thin embossed tape | Embossed carrier tape for small ( 0.2 mm x 0.1 mm)and thin products (less 0.1 mm thin ).                                                                                |
| Service business                   | Taping service business for prototype or small lot products of electronic components by embossed carrier tape including vacuum packaging.                               |
| Pealing tester                     | Testing equipment for setting peel strength of sealed cover tape on emboss carrier tape properly.                                                                       |
| Auto reel changer                  | Continuous operating machine which changes embossed carrier tape reel automatically, raise machine utilization and contribute for laborsaving.                          |

**Embossed carrier tape** 

Ultra micro and thin embossed tape

**Taping service** 

**Pealing tester** 

Auto reel changer

Wet equipment for manufacturing of crystalline silicon solar cells

Butch type texturing machine
Butch type and inline type isolation equipment and PSG etching equipment
Plating type wiring equipment