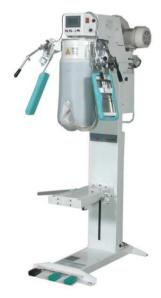

**Wool finishers** 

pressing equipment for jacket and pants

**Bagging machines** 

The machine to bag automatically the finished item we have two type of machine, one is to bag items with dress hanger another is to bag by folding.

Finisher for jacket

Finisher for pants

Bagging machine (Dress hanger type)