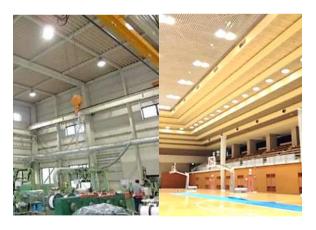

#### (6)-1. Lamp & Lighting equipment

High brightness single flat LED lighting

Flood light: Sporting facilities, etc.

High ceiling light: Gymnasium, factory, warehouse, big shopping facilities, etc. Special lighting: Fishing light, under water as well as ship board, agriculture light

Field emission lamp

Ultraviolet source: Generating ozone and sterilize by deep ultraviolet, UV-C.

ND emitter

Electron source for FEL, which is applicable for soft x- ray tube and electron beam.

**High ceiling light** 

Flood light

Fishing light

Ultra violet source