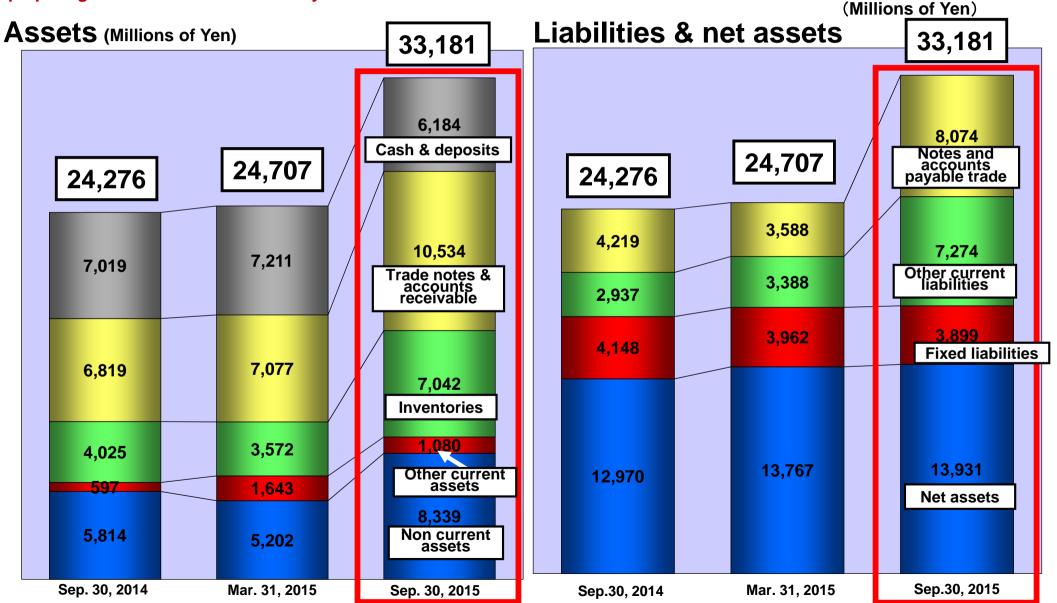

## 2-6 Historical figure of B/S

Borrowed from outside to lend money to acquired large company. Trade notes & accounts receivable increased because of concentrated sales in September. Inventories and notes and accounts payable increased because of increased purchasing preparing for the 2<sup>nd</sup> half of financial year.

## 2-7 Summary of cash flow statements.

Increasing trade notes and accounts receivable, inventory and trade noted and accounts payable made CF from operating activities minus and cash & cash equivalent at end of period decreased.

(Millions of Yen)

|                                          | 6 month ended<br>Sep. 30, 2013<br>(Consolidated) | 6 month ended<br>Sep. 30, 2014<br>(Consolidated) | 6 month ended<br>Sep. 30, 2015<br>(Consolidated) |
|------------------------------------------|--------------------------------------------------|--------------------------------------------------|--------------------------------------------------|
| CF from operating activities             | -856                                             | -1,317                                           | -1,105                                           |
| CF from investment activities            | -830                                             | -44                                              | -3,801                                           |
| CF from financial activities             | -780                                             | 280                                              | 2,950                                            |
| Cash & cash equivalents at end of period | 6,390                                            | 6,777                                            | 5,972                                            |