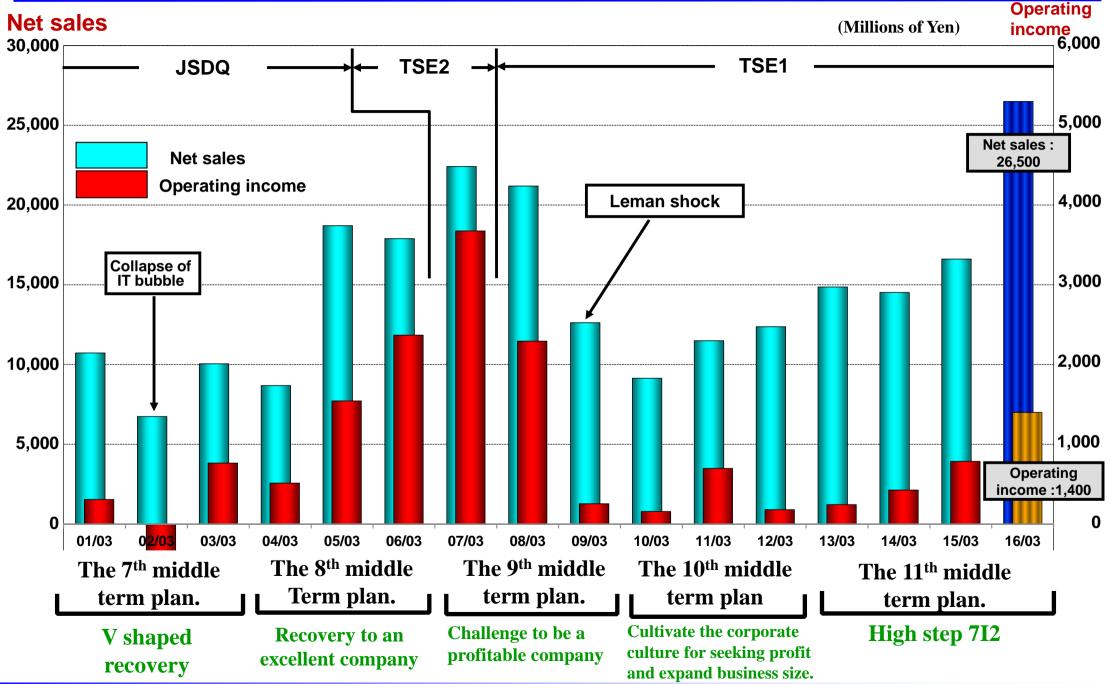

## 3-2 Forecast of this financial year.

- Sales: <u>¥26.5 Billion.</u>
- Operating income: ¥1.4Billion.
  - Clients investment climate is going up.
  - Nihon Garter Co., Ltd. newly consolidated this financial year will contribute from the 2<sup>nd</sup> half of this f. year.
  - © Every year, sales realizes intensively during the 2<sup>nd</sup> half of financial year therefore full year result will be expected to be the same as disclosed forecast.

## 3-3 Forecast of full year ending Mar. 30, 2016

|                           |                      |                                      |                                                                         | (minion or ren)                                                    |
|---------------------------|----------------------|--------------------------------------|-------------------------------------------------------------------------|--------------------------------------------------------------------|
|                           | Ended<br>Mar.30,2015 | Ending Mar.30,<br>2016<br>(Forecast) | Increase<br>(Decrease)<br>amount against<br>previous year<br>(Forecast) | Increase<br>(Decrease)<br>% against<br>previous year<br>(Forecast) |
| Net sales                 | 16,622               | 26,500                               | 9,877                                                                   | 59.4%                                                              |
| Operating income          | 787                  | 1,400                                | 612                                                                     | 77.8%                                                              |
| Ordinary income           | 966                  | 1,450                                | 483                                                                     | 50.0%                                                              |
| Net Income                | 639                  | 870                                  | 230                                                                     | 36.0%                                                              |
| Net income per share(Yen) | 71.72                | 97.54                                |                                                                         |                                                                    |

## 3-5 Past result and forecast of ending Mar. 30, 2026