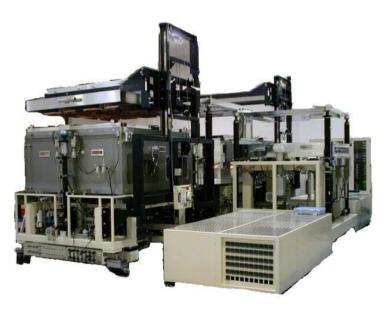

#### (1) LCD related business

| Plasma dry etching equipment | Dry etching equipment by using plasma technology.  The most suitable for high definition panel manufacturing such as LTPS and OLED for smart phone, efficient manufacturing process and mask less technology. |
|------------------------------|---------------------------------------------------------------------------------------------------------------------------------------------------------------------------------------------------------------|
| Annealing equipment          | Heat treatment equipment (RTA) for reforming and improving film quality. Suitable for mass production of high definition panel such as LTPS and contributed for high functionality of smart phone and tablet. |
| Wet etching equipment        | Wet etching equipment using chemical liquid. Applying for small to large panel including high definition panel such as IGZO, OLED and metal wiring.                                                           |

Plasma dry etching equipment

**Annealing equipment** 

Wet etching equipment