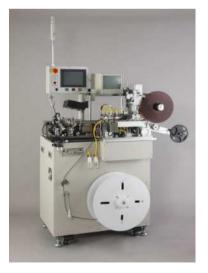

#### 5-3-4. Semiconductor embossed carrier tape related.

| Embossed carrier tape              | Packaging material for mounting of surface- mount electronic components such as condenser diode, transistor, semiconductor and LED by using automatic mounting machine. |
|------------------------------------|-------------------------------------------------------------------------------------------------------------------------------------------------------------------------|
| Ultra micro and thin embossed tape | Embossed carrier tape for small ( 0.2 mm x 0.1 mm)and thin products (less 0.1 mm thin ).                                                                                |
| Service business                   | Taping service business for prototype or small lot products of electronic components by embossed carrier tape including vacuum packaging.                               |
| Pealing tester                     | Testing equipment for setting peel strength of sealed cover tape on emboss carrier tape properly.                                                                       |
| Auto reel changer                  | Continuous operating machine which changes embossed carrier tape reel automatically, raise machine utilization and contribute for laborsaving.                          |

**Embossed carrier tape** 

Ultra micro and thin embossed tape

**Taping service** 

**Pealing tester** 

Auto reel changer