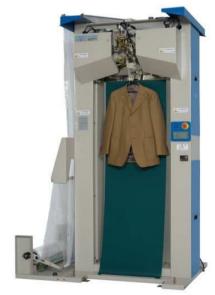

#### 5-5. Cleaning related business

**Dress shirt pressing** machines

Pressing machine by using heated panel and hot air. Standard type of product functions are diversified into 3 unit such as for pressing collar & cuff, tuck & sleeve and body, but operating speed are rapid. We have another type of product which can press tuck & sleeve and body by one unit so called Body sleeve type.

**Wool finishers** 

pressing equipment for jacket and pants

**Bagging machines** 

The machine to bag automatically the finished item we have two type of machine, one is to bag items with dress hanger another is to bag by folding.

**Apparel equipment** 

We have various type of machines which are used in the production line of making apparel such as sponging machine, fusing machine and pressing machine

Body-sleeve pressing machine for dress shirts