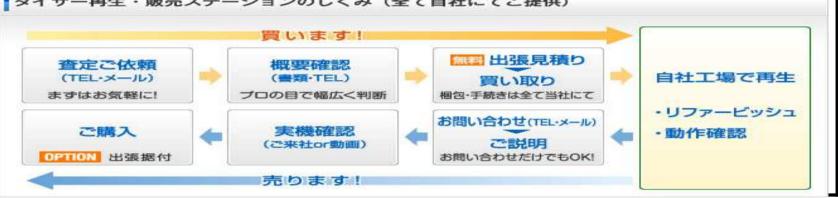

#### This is a full automatic slicer to cut thick or complex device which have realized to cut device by one **Full automated** pass in stead of step cut even device that old fashioned slicer used to cut by step cut. For: Complex devices such as devices containing sapphire, glass, ceramic and packaged devices such slicer as CSP, QFP, QFN and metallic devices. Slicing and dicing Automatic $\theta$ -AXIS, having automatic alignment function. machine Possible to cut thick device highly precisely by multi blade. **Full automated core** This is full automatic drilling machine which cut the subject such as glass or quarts into circle shape or donuts shape by using core drill. This machine has auto transport and automatic alignment functions. drilling machine Recently we introduced new equipment DAR806 which is applicable to smaller diameter (1to 10) with ultra sonic spindle We purchase, repair and resell secondhand dicing equipment, cutting equipment and semiconductor manufacturing equipment. ダイサー再生・販売ステーションのしくみ(全て自社にてご提供) 置しいます! 出張見積り