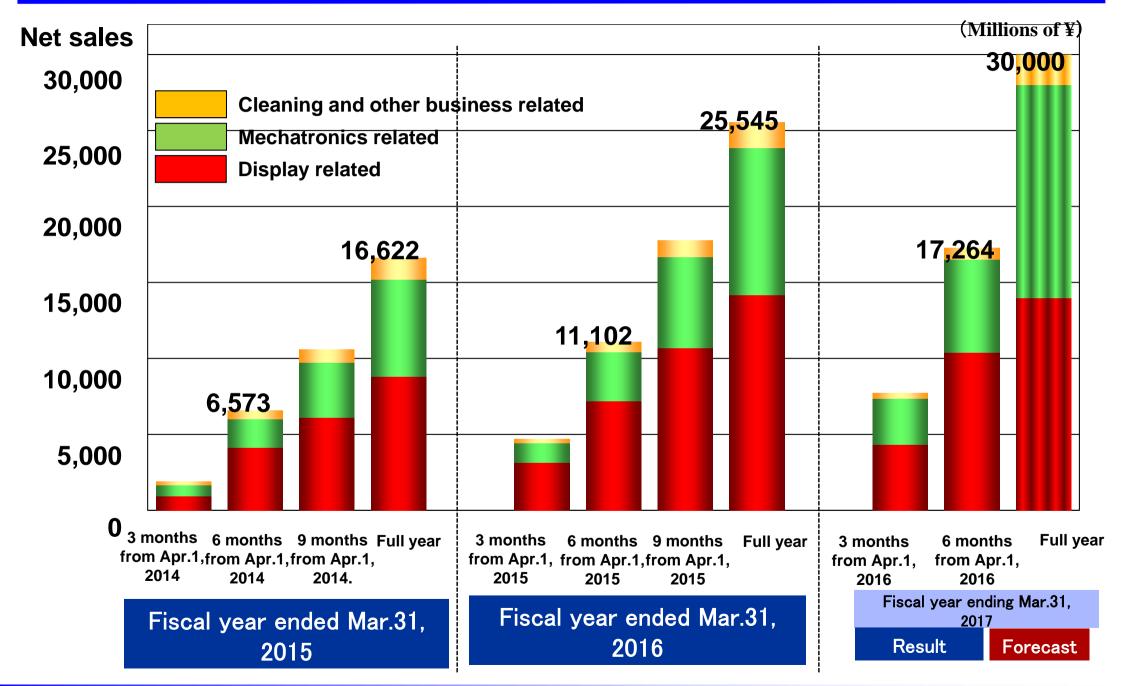

#### 2-1. Business results.

Increase in sales and income comparing the previous corresponding period.

( Millions of ¥)

|                                                         | 1 2                                         | 1                                                 | 1 01                                                              | ,                                                                     |
|---------------------------------------------------------|---------------------------------------------|---------------------------------------------------|-------------------------------------------------------------------|-----------------------------------------------------------------------|
|                                                         | The previous corresponding financial period | First 6 months of fiscal year ending Mar.31, 2017 | Increased(decreased) amount against previous corresponding period | Increased(decreased) percentage against previous corresponding period |
| Net sales                                               | 11,102                                      | 17,264                                            | 6,161                                                             | 55.5%                                                                 |
| Operating income (Operating income ratio)               | 461<br>(4.2%)                               | 584<br>(3.4%)                                     | 122                                                               | 26.6%                                                                 |
| Ordinary income                                         | 462                                         | 338                                               | △124                                                              | △26.9%                                                                |
| Profit for the period attributable to owners of parent. | 236                                         | 263                                               | 26                                                                | 11.3%                                                                 |
| Profit for the period per share(¥)                      | 26.52                                       | 29.49                                             | 2.97                                                              |                                                                       |
| R&D expenses                                            | 120                                         | 209                                               | 89                                                                | 73.8%                                                                 |
| New capital investment.                                 | 81                                          | 109                                               | 28                                                                | 35.0%                                                                 |
| Depreciation                                            | 166                                         | 243                                               | 77                                                                | 46.5%                                                                 |

## 2-2 Net sales by business.

Manufacturing equipment of panel for smartphone and tablet went well.

(Millions of ¥)

YAC Garter Co., Ltd. which consolidated 2<sup>nd</sup> half of previous fiscal year contributed from the starting time of this fiscal

| period.                              | The previous corresponding financial period | First 6 months of fiscal year ending Mar.31, 2017 | Increased(decreased) amount against previous corresponding period | Increased(decreased) percentage against previous corresponding period |
|--------------------------------------|---------------------------------------------|---------------------------------------------------|-------------------------------------------------------------------|-----------------------------------------------------------------------|
| Display related business.            | 7,189                                       | 10,407  Manufacturing equipment                   | 3,218 of panel for smartphone and tal                             | 44.8% olet went well.                                                 |
| Mechatronics related business.       | 3,234                                       |                                                   | 2,886 tributed from the starting time of voltaic and HDD related  |                                                                       |
| Cleaning and other business related. | 679                                         | 736                                               | 57                                                                | 8.4%                                                                  |
| Total                                | 11,102                                      | 17,264                                            | 6,161                                                             | 55.5%                                                                 |

#### 3-2. Forecast of fiscal year ending Mar.31, 2017.

Net Sales : ¥30 Billion.

Operating income: ¥1.5 Billion.

- Trend of new capital investment by our customer is increasing.
- OBacklog ordered amounted ¥17 Billion as of Mar.31, 2016.

## 3-3. Forecast fiscal year ending Mar. 31, 2017.

(Millions of ¥)

|                                                         |                                    |                                       |                                                                | (Millions of +)                                              |
|---------------------------------------------------------|------------------------------------|---------------------------------------|----------------------------------------------------------------|--------------------------------------------------------------|
|                                                         | Ended Mar. 31,<br>2016<br>(Result) | Ending Mar.<br>31, 2017<br>(Forecast) | Increased(decreased)<br>amount against<br>previous fiscal year | Increased(decreased) percentage against previous fiscal year |
| Net sales                                               | 25,545                             | 30,000                                | 4,454                                                          | 17.4%                                                        |
| Operating income                                        | 807                                | 1,500                                 | 692                                                            | 85.7%                                                        |
| Ordinary income                                         | 546                                | 1,350                                 | 803                                                            | 147.0%                                                       |
| Profit for the period attributable to owners of parent. | 28                                 | 890                                   | 861                                                            | 3,075%                                                       |
| Profit for the period per share(¥)                      | 3.14                               | 99.68                                 |                                                                |                                                              |

## 3-4. Net sales forecast by business.

(Millions of ¥)

| <u> </u>                             |                                    |                                       |                                                                | (Millions of ¥)                                              |
|--------------------------------------|------------------------------------|---------------------------------------|----------------------------------------------------------------|--------------------------------------------------------------|
|                                      | Ended Mar. 31,<br>2016<br>(Result) | Ending Mar. 31,<br>2017<br>(Forecast) | Increased(decreased)<br>amount against<br>previous fiscal year | Increased(decreased) percentage against previous fiscal year |
| Display related business.            | 14,174                             | 14,000                                | △174                                                           | △1.2%                                                        |
| Mechatronics related business.       | 9,702                              | 14,000                                | 4,297                                                          | 44.3%                                                        |
| Cleaning and other business related. | 1,668                              | 2,000                                 | 331                                                            | 19.8%                                                        |
| Total                                | 25,545                             | 30,000                                | 4,454                                                          | 17.4%                                                        |