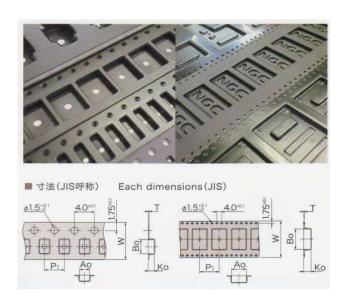

#### 5-3-4. Semiconductor embossed carrier tape related.

| Embossed carrier tape              | Packaging material for mounting of surface- mount electronic components such as condenser diode, transistor, semiconductor and LED by using automatic mounting machine. |
|------------------------------------|-------------------------------------------------------------------------------------------------------------------------------------------------------------------------|
| Ultra micro and thin embossed tape | Embossed carrier tape for small ( 0.2 mm x 0.1 mm)and thin products (less 0.1 mm thin ).                                                                                |
| Service business                   | Taping service business for prototype or small lot products of electronic components by embossed carrier tape including vacuum packaging.                               |
| Pealing tester                     | Testing equipment for setting peel strength of sealed cover tape on emboss carrier tape properly.                                                                       |
| Auto reel changer                  | Continuous operating machine which changes embossed carrier tape reel automatically, raise machine utilization and contribute for laborsaving.                          |

**Embossed carrier tape** 

Ultra micro and thin embossed tape

**Taping service** 

**Pealing tester** 

Auto reel changer