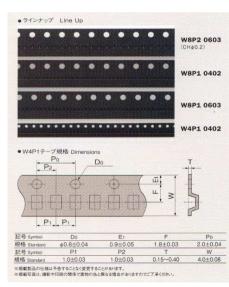

#### 5-3-4. Semiconductor embossed carrier tape related.

| Embossed carrier tape              | Packaging material for mounting of surface- mount electronic components such as condenser diode, transistor, semiconductor and LED by using automatic mounting machine. |
|------------------------------------|-------------------------------------------------------------------------------------------------------------------------------------------------------------------------|
| Ultra micro and thin embossed tape | Embossed carrier tape for small ( 0.2 mm x 0.1 mm)and thin products (less 0.1 mm thin ).                                                                                |
| Service business                   | Taping service business for prototype or small lot products of electronic components by embossed carrier tape including vacuum packaging.                               |
| Pealing tester                     | Testing equipment for setting peel strength of sealed cover tape on emboss carrier tape properly.                                                                       |
| Auto reel changer                  | Continuous operating machine which changes embossed carrier tape reel automatically, raise machine utilization and contribute for laborsaving.                          |

**Embossed carrier tape** 

Ultra micro and thin embossed tape

**Taping service** 

**Pealing tester** 

Auto reel changer