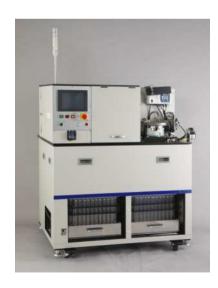

#### This is a full automatic slicer to cut thick or complex device which have realized to cut device by one **Full automated** pass in stead of step cut even device that old fashioned slicer used to cut by step cut. For: Complex devices such as devices containing sapphire, glass, ceramic and packaged devices such slicer as CSP, QFP, QFN and metallic devices. Slicing and dicing Automatic $\theta$ -AXIS, having automatic alignment function. machine Possible to cut thick device highly precisely by multi blade. **Full automated core** This is full automatic drilling machine which cut the subject such as glass or quarts into circle shape or donuts shape by using core drill. This machine has auto transport and automatic alignment functions. drilling machine Recently we introduced new equipment DAR806 which is applicable to smaller diameter (1to 10) with ultra sonic spindle We purchase, repair and resell secondhand dicing equipment, cutting equipment and semiconductor manufacturing equipment. ダイサー再生・販売ステーションのしくみ(全て自社にてご提供) 置しいます! 出張見積り

**Resale business** 

**DFS1100** 

Full automatic slicer

**DAS110** 

Slicing/Dicing

Automatic core drilling machine

Full automatic core drilling machine

Copyright ©2016Y.A.C.Co.,ltd. All rights reserved