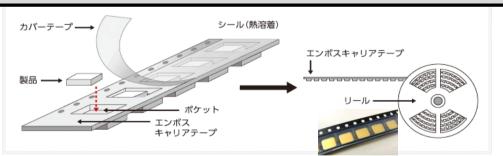

Company's carrier tape business is a pioneer of embossed carrier tape for mounting of surface—mount electronic components and as an automatic machine business, the company is manufacturing and selling of testing and packaging equipment for mounting of surface—mount electronic components. Embossed carrier tape is an essential key device for precise mounting of small thin parts like a 0201 (0.2mmx0.1mmx0.05mm).

#### 5-3-4. Semiconductor embossed carrier tape related.

| Embossed carrier tape              | Packaging material for mounting of surface- mount electronic components such as condenser diode, transistor, semiconductor and LED by using automatic mounting machine. |
|------------------------------------|-------------------------------------------------------------------------------------------------------------------------------------------------------------------------|
| Ultra micro and thin embossed tape | Embossed carrier tape for small ( 0.2 mm x 0.1 mm)and thin products (less 0.1 mm thin ).                                                                                |
| Service business                   | Taping service business for prototype or small lot products of electronic components by embossed carrier tape including vacuum packaging.                               |
| Pealing tester                     | Testing equipment for setting peel strength of sealed cover tape on emboss carrier tape properly.                                                                       |
| Auto reel changer                  | Continuous operating machine which changes embossed carrier tape reel automatically, raise machine utilization and contribute for laborsaving.                          |

**Embossed carrier tape** 

Ultra micro and thin embossed tape

**Taping service** 

**Pealing tester** 

Auto reel changer