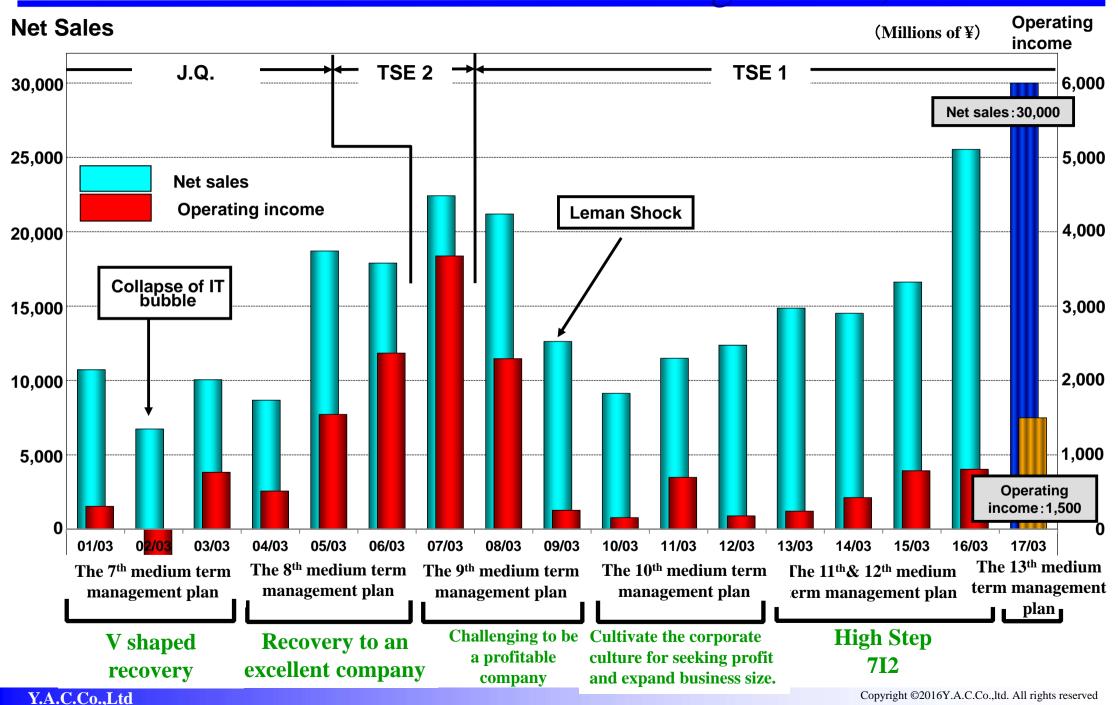

#### 3-2. Forecast of fiscal year ending Mar.31, 2017.

Net Sales : ¥30 Billion.

Operating income: ¥1.5 Billion.

- Trend of new capital investment by our customer is increasing.
- OBacklog ordered amounted ¥17 Billion as of Mar.31, 2016.

## 3-3. Forecast fiscal year ending Mar. 31, 2017.

(Millions of ¥)

|                                                         |                                    |                                       |                                                                | (Millions of +)                                              |
|---------------------------------------------------------|------------------------------------|---------------------------------------|----------------------------------------------------------------|--------------------------------------------------------------|
|                                                         | Ended Mar. 31,<br>2016<br>(Result) | Ending Mar.<br>31, 2017<br>(Forecast) | Increased(decreased)<br>amount against<br>previous fiscal year | Increased(decreased) percentage against previous fiscal year |
| Net sales                                               | 25,545                             | 30,000                                | 4,454                                                          | 17.4%                                                        |
| Operating income                                        | 807                                | 1,500                                 | 692                                                            | 85.7%                                                        |
| Ordinary income                                         | 546                                | 1,350                                 | 803                                                            | 147.0%                                                       |
| Profit for the period attributable to owners of parent. | 28                                 | 890                                   | 861                                                            | 3,075%                                                       |
| Profit for the period per share(¥)                      | 3.14                               | 99.68                                 |                                                                |                                                              |

#### 3-8. Past result and forecast of ending Mar.31, 2017.