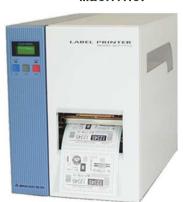

At this moment, the company is developing, manufacturing and selling various type of products such as medical equipment like an artificial dialysis machine, infusion pump, and auxiliary artificial heart drive device, security equipment by using updated electronics technologies and label printer and labeling machine by using mechatronics technologies.

Label printer BLP-777U

Auxiliary artificial heart drive

Development of various type of printed board.

**Connector by DDK** 

Watching system care robot

Mi-Ru

Drive unit of auxiliary artificial heart

Infusion pump

Development various type of printed board

Label printer
BLP-777U

Medical equipment Electronics

Products by DDK Ltd.

**Products by OKAYA Electric** 

Industries Co., Ltd.
Electronic component
handled by Miyuki
Electronics Co., Ltd.
Electronics Co., Ltd.