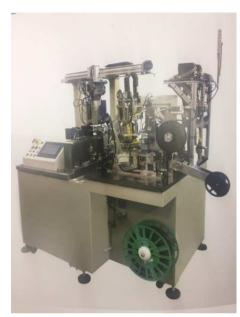

#### 5-3-4. Semiconductor embossed carrier tape related.

| Embossed carrier tape              | Packaging material for mounting of surface- mount electronic components such as condenser diode, transistor, semiconductor and LED by using automatic mounting machine. |
|------------------------------------|-------------------------------------------------------------------------------------------------------------------------------------------------------------------------|
| Ultra micro and thin embossed tape | Embossed carrier tape for small ( 0.2 mm x 0.1 mm)and thin products (less 0.1 mm thin ).                                                                                |
| Service business                   | Taping service business for prototype or small lot products of electronic components by embossed carrier tape including vacuum packaging.                               |
| Pealing tester                     | Testing equipment for setting peel strength of sealed cover tape on emboss carrier tape properly.                                                                       |
| Auto reel changer                  | Continuous operating machine which changes embossed carrier tape reel automatically, raise machine utilization and contribute for laborsaving.                          |

**Embossed carrier tape** 

Ultra micro and thin embossed tape

**Taping service** 

**Pealing tester** 

Auto reel changer