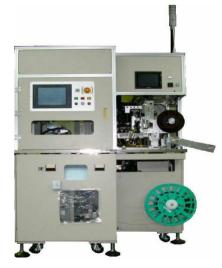

#### 5-3-4. Semiconductor embossed carrier tape related.

| Embossed carrier tape              | Packaging material for mounting of surface- mount electronic components such as condenser diode, transistor, semiconductor and LED by using automatic mounting machine. |
|------------------------------------|-------------------------------------------------------------------------------------------------------------------------------------------------------------------------|
| Ultra micro and thin embossed tape | Embossed carrier tape for small ( 0.2 mm x 0.1 mm)and thin products (less 0.1 mm thin ).                                                                                |
| Service business                   | Taping service business for prototype or small lot products of electronic components by embossed carrier tape including vacuum packaging.                               |
| Pealing tester                     | Testing equipment for setting peel strength of sealed cover tape on emboss carrier tape properly.                                                                       |
| Auto reel changer                  | Continuous operating machine which changes embossed carrier tape reel automatically, raise machine utilization and contribute for laborsaving.                          |

**Embossed carrier tape** 

Ultra micro and thin embossed tape

**Taping service** 

**Pealing tester** 

Auto reel changer