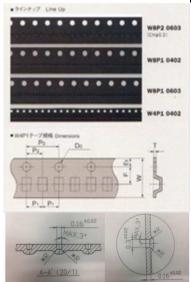

#### 5-3-4. Semiconductor embossed carrier tape related.

| Embossed carrier tape              | Packaging material for mounting of surface- mount electronic components such as condenser diode, transistor, semiconductor and LED by using automatic mounting machine. |
|------------------------------------|-------------------------------------------------------------------------------------------------------------------------------------------------------------------------|
| Ultra micro and thin embossed tape | Embossed carrier tape for small ( 0.2 mm x 0.1 mm)and thin products (less 0.1 mm thin ).                                                                                |
| Service business                   | Taping service business for prototype or small lot products of electronic components by embossed carrier tape including vacuum packaging.                               |
| Pealing tester                     | Testing equipment for setting peel strength of sealed cover tape on emboss carrier tape properly.                                                                       |
| Auto reel changer                  | Continuous operating machine which changes embossed carrier tape reel automatically, raise machine utilization and contribute for laborsaving.                          |

**Embossed carrier tape** 

Ultra micro and thin embossed tape

**Taping service** 

**Pealing tester** 

Auto reel changer